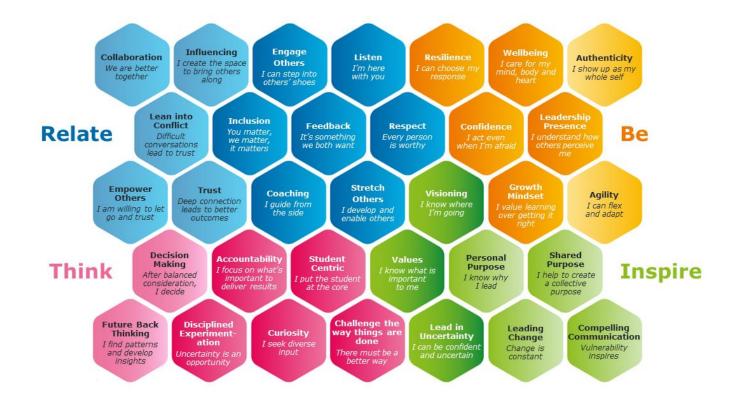

## **Learning objectives**

- Reflect on your leadership strengths and development areas through a Personal Leadership Review
- Co-create a coaching journey to meet your needs, in partnership with your coach
- Draw flexibly on content from across our leadership curriculum of 33 mindsets...
- Relate critical people leadership skills
- Be emotional intelligence, confidence and resilience
- Inspire motivating yourself & others
- Think leading school improvement